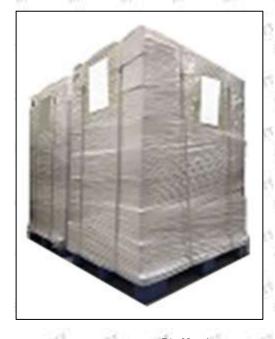

## **3.7.**0445110482 **Injector's Packing**

**Domestic express packaging:** Usually wrapped in waterproof scotch tape, such as picture No.2.

**International express packaging:** Wrapped with waterproof yellow tape After wrapping the black protective film, such as picture No. 3.

**Pallet Shipping:** Use fumigation free and recycling trays that meet export requirements, and use white wrapping protective film to wrap and bind with cable ties for the outside, such as picture No. 4, also, the products can be packaged according to customers' requirements.

Pic No. 4

**Pallet Shipping:** Use pallet that meet export requirements, and use white wrapping protective film to wrap and bind with cable ties