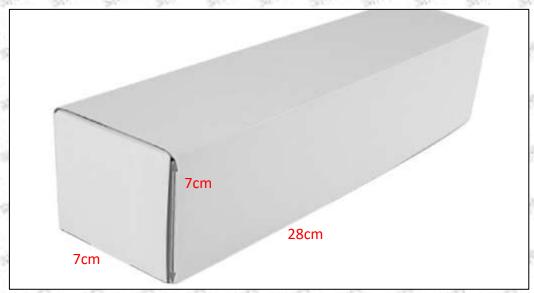

### 1.5.0445110482 Injector's Specifications and Dimensions

Injector Size:  $21.5 \text{cm}^*4 \text{ cm} = 344 \text{cm}^3 (L^*W^*H=V)$ 

Injector Net Weight: 0.55kg

Gross Weight: 0.6kg

Injector Quality: China Made Brand New
Package Size: 28cm\*7 cm \*7 cm = 1372 cm³
Injector Type: Diesel Common Rail Injector

#### (2) Injector Box Size

| No. | Name         | Injector Package Size (cm) |
|-----|--------------|----------------------------|
| 10  | Injector Box | 28*7*7                     |