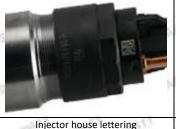

## 1.7. 0445110482 Injector's Customized Service

(1) Injector's Customized Service: Meet the customized needs of OEM manufacturers for shell lettering, logo engraving, injector internal packaging, injector external packaging and labels customized, etc.