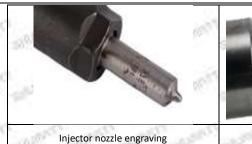

## 1.7. 0445110482 Injector's Customized Service

(1) Injector's Customized Service: Meet the customized needs of OEM manufacturers for shell lettering, logo engraving, injector internal packaging, injector external packaging and labels customized, etc.