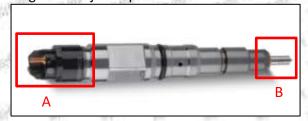

#### 2.1.0445110482 Injector's Part Number Location

1) E.g.: The injector part number see as follows

| No. | Name                                       |
|-----|--------------------------------------------|
| Α   | brand, logo, part number,<br>series number |
| В   | nozzle part number                         |