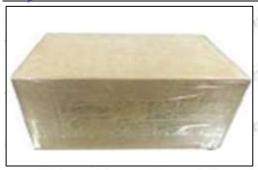

## **3.7.**0445110482 **Injector's Packing**

**Domestic express packaging:** Usually wrapped in waterproof scotch tape, such as picture No.2.

**International express packaging:** Wrapped with waterproof yellow tape After wrapping the black protective film, such as picture No. 3.

Email: ruby@shumatt.com Website: www.shumatt.com

Pic No. 2

Domestic express packaging:

Wrapped with Transparent tape

Pic No. 3
International express packaging:
Wrapped with yellow tape after wrapping black protective film